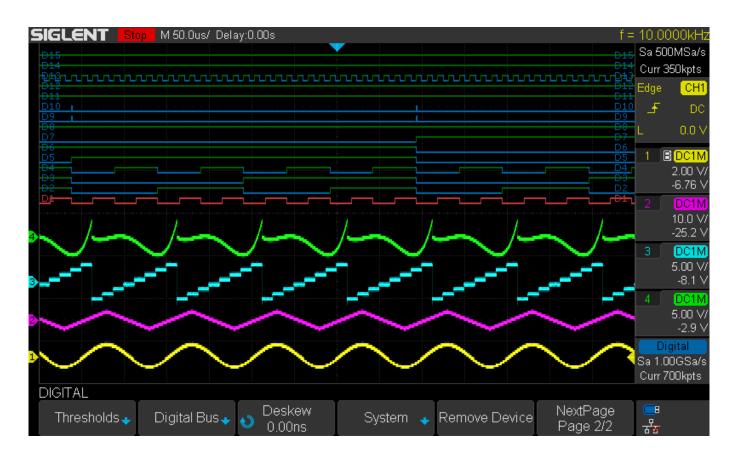

Press the Digital button on the front panel to start using the MSO:

Here is a sample of all 20 channels (4 analog on the bottom, 16 digital on the top) activated: