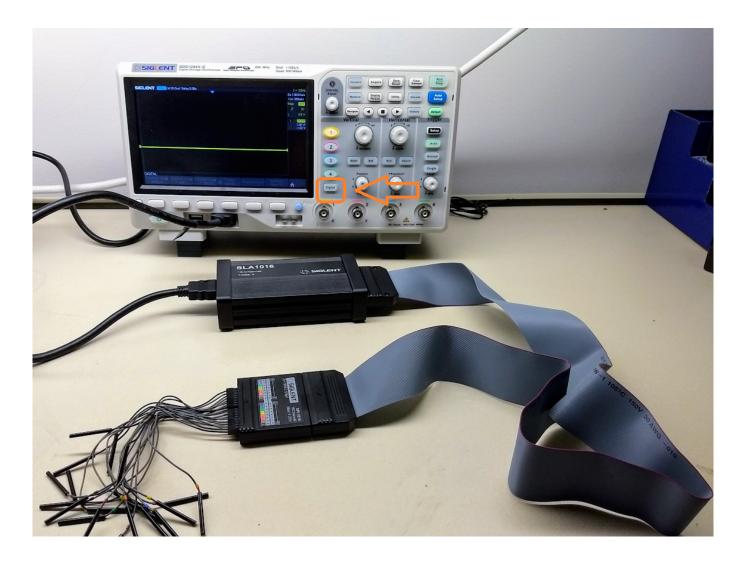

3. Purchase the SDS1000X-E-16LA activation license and follow the included instructions to generate the code. Enter it into the scope to unlock the MSO/LA features.

4. Power On the scope, connect the SBUS cable to the scope SBUS input and to the SLA module. Then, connect the ribbon cables and break-out box as shown:

Press the Digital button on the front panel to start using the MSO:

Here is a sample of all 20 channels (4 analog on the bottom, 16 digital on the top) activated: