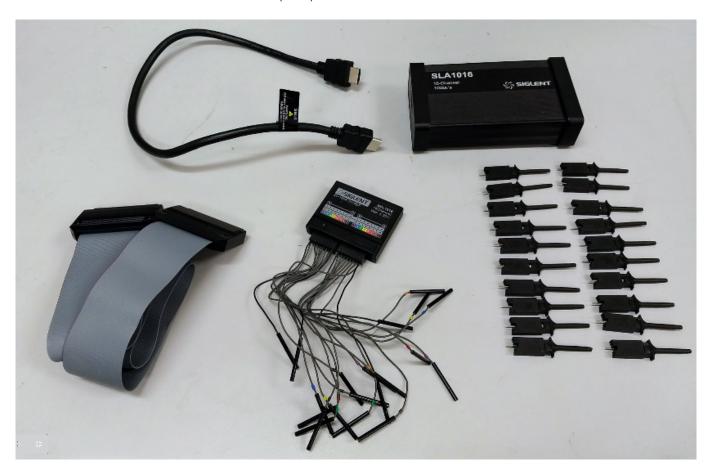

To add MSO capability to your SDS1004X-E:

- 1. Update the firmware of the oscilloscope to **version 7.6.1.20** or higher. You can find the latest version here on the SDS1000X-E Firmware Page.
- 2. Purchase the SLA1016 hardware. This includes the wiring harnesses and modules to physically connect to the instrument and Device Under Test (DUT):

3. Purchase the SDS1000X-E-16LA activation license and follow the included instructions to generate the code. Enter it into the scope to unlock the MSO/LA features.

4. Power On the scope, connect the SBUS cable to the scope SBUS input and to the SLA module. Then, connect the ribbon cables and break-out box as shown: