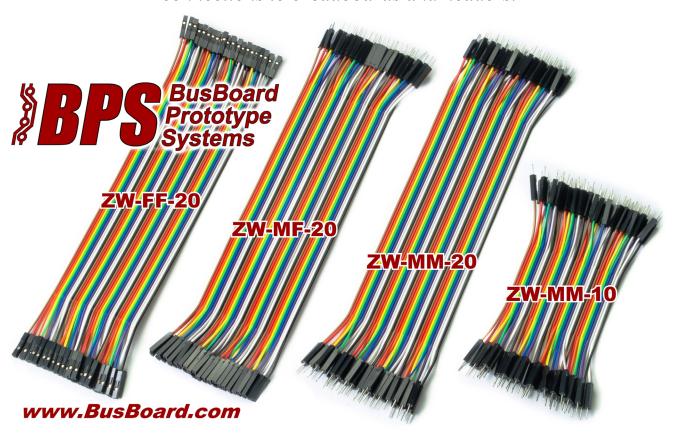

## **Features**

- Multi-color ribbons of 40 wires with male-male, female-female, or male-female connectors. Available in 10 or 20cm lengths.
- Ideal for use with solderless breadboards (such as BB400 and BB830), or to connect to square post headers or 0.1" pitch sockets.
- Rainbow colored ribbon cable provides the 10 standard electrical colors to color-code your connections.
- 28AWG ribbon cable can be unzipped to remove individual wires. Wires can be unzipped in groups to organize signals, or as individual wires.
- Contacts use tinned beryllium-copper in black plastic housings. PVC insulated ribbon cable.
- Four models available:

| ZW-MM-10 | Male-to-Male, 10cm long     |
|----------|-----------------------------|
| ZW-MM-20 | Male-to-Male, 20cm long     |
| ZW-MF-20 | Male-to-Female, 20cm long   |
| ZW-FF-20 | Female-to-Female, 20cm long |

## **ZipWire Details**

ZipWire provides a convenient way to connect the signals in your projects. The wires can be unzipped for individual wires as needed. The color-coding can be used to organize power, ground and other signal types to keep your circuit organized. The rainbow colored ribbon cable provides the 10 standard electrical colors. Each ZipWire ribbon provides 40 wires, four of each color.