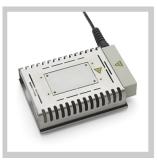

# Zero Smog TL Kit 1 FN

Code No.: FT91015699N

### Benefits

- Fine dust pre-filter F7, can be separately changed, without having to change the main filter
- > Granular activated carbon filter for effective gas filtration
- Portable fume extraction unit, for placement under or next to the bench
- > Quick and easy filter replacement
- Longer service life due to exceptionally large filter surface of 2,4m<sup>2</sup>
- > Variable speed setting
- Automated filter change notification system
- Exceptionally long service life due to maintenance free brushless EC turbine
- Quick, simple and user-friendly installation with Easy-Click System

## Weller

| Technical Data                      |                                                          |
|-------------------------------------|----------------------------------------------------------|
|                                     |                                                          |
| Dimensions W x D x H (mm)           | 355 x 333 x 455                                          |
| Dimensions W x D x H (Inch)         | 13.976 x 13.110 x 17.913                                 |
| Weight (ca) in kg                   | 9                                                        |
| Voltage                             | 220-240 V (50/60 Hz)                                     |
| Heating output                      | 120 W                                                    |
| Noise level (distance 1 m)<br>dB(A) | < 50                                                     |
| Max. vacuum                         |                                                          |
| Capacity m³/h                       | 190                                                      |
| Pre filter                          | Fine dust pre-filter F7                                  |
| Cartridge Volume Extraction         | Particle filter H13 and granular activated carbon filter |
| Max. capacity                       | 1-2 workplaces                                           |
| Interface RS232 (Remote control)    |                                                          |
| USB interface                       |                                                          |
| WX compatible                       | on                                                       |