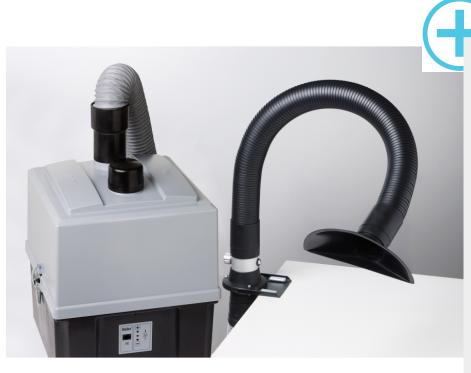

# Zero Smog TL Kit 1 FN

Code No.: FT91015699N

### Benefits

- Fine dust pre-filter F7, can be separately changed, without having to change the main filter
- > Granular activated carbon filter for effective gas filtration
- Portable fume extraction unit, for placement under or next to the bench
- > Quick and easy filter replacement
- Longer service life due to exceptionally large filter surface of 2,4m<sup>2</sup>
- > Variable speed setting
- Automated filter change notification system
- Exceptionally long service life due to maintenance free brushless EC turbine
- Quick, simple and user-friendly installation with Easy-Click System

## Weller

| Technical Data                      |                                                          |
|-------------------------------------|----------------------------------------------------------|
|                                     |                                                          |
| Dimensions W x D x H (mm)           | 355 x 333 x 455                                          |
| Dimensions W x D x H (Inch)         | 13.976 x 13.110 x 17.913                                 |
| Weight (ca) in kg                   | 9                                                        |
| Voltage                             | 220-240 V (50/60 Hz)                                     |
| Heating output                      | 120 W                                                    |
| Noise level (distance 1 m)<br>dB(A) | < 50                                                     |
| Max. vacuum                         |                                                          |
| Capacity m³/h                       | 190                                                      |
| Pre filter                          | Fine dust pre-filter F7                                  |
| Cartridge Volume Extraction         | Particle filter H13 and granular activated carbon filter |
| Max. capacity                       | 1-2 workplaces                                           |
| Interface RS232 (Remote control)    |                                                          |
| USB interface                       |                                                          |
| WX compatible                       | on                                                       |