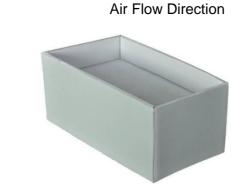

#### 3. Main Filter

Use method: With the handle side facing up, place the Main Filter at the bottom inside the machine. When it cannot effectively eliminate the peculiar smell in the smoke, please replace it with a new one.