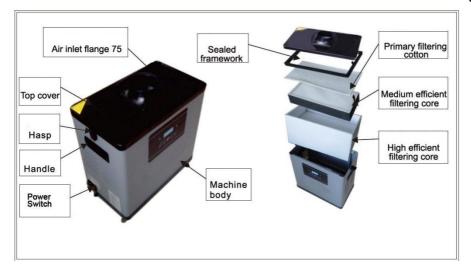

# 6. Unit Components

#### 8.1 Filtering Core Installation

Open the top cover and correctly install the high-efficient filtering core, medium-efficient filtering core, primary-efficient cotton filtering with top cover and press for buckle hasps at the two sides.