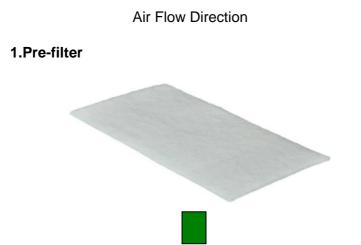

Use method: Place the Pre-filter on top of Middle Filter. The front side (rough side) is facing upwards (air inlet direction). When the accumulated dust on the Pre-filter is over 70% and cannot be cleaned any more, please replace the Pre-filter with a new one.