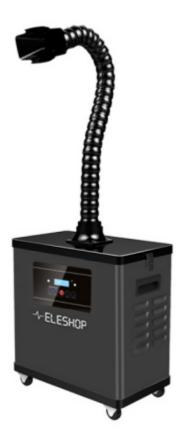

# 1. **Product Overview**

This product conforms to applicable CE requirements and the purifying effect has been confirmed by the American PONY international professional testing agency.

| Program Trans Program State                                                                         | Mighted Tenan Hanne Konnel Li Alfred<br>Ministra Hannel Hannel Hannel Hannel | PONY                                                                                                                                                                                                                                                                                                                                                                                                                                                                                                                                                                                                                                                                                                                                                                                                                                                                                                                                                                                                                                                                                                                                                                                                                                                                                                                                                                                                                                                                                                                                                                                                                                                                                                                                                                                                                                                                                                                                                                                                                                                                                                                                                                                                                                                                                                                                                                                                                                                                                                                                                   |                                                                                                                                                                                                                                                                                                                                                                                                                                                                                                                                                                                                                                                                                                                                                                                                                                                                                                                                                                                                                                                                                                                                                                                                                                                                                                                                                                                                                                                                                                                                                                                                                                                                                                                                                                                                                                                                                                                                                                                                                                                                                                                                |
|-----------------------------------------------------------------------------------------------------|------------------------------------------------------------------------------|--------------------------------------------------------------------------------------------------------------------------------------------------------------------------------------------------------------------------------------------------------------------------------------------------------------------------------------------------------------------------------------------------------------------------------------------------------------------------------------------------------------------------------------------------------------------------------------------------------------------------------------------------------------------------------------------------------------------------------------------------------------------------------------------------------------------------------------------------------------------------------------------------------------------------------------------------------------------------------------------------------------------------------------------------------------------------------------------------------------------------------------------------------------------------------------------------------------------------------------------------------------------------------------------------------------------------------------------------------------------------------------------------------------------------------------------------------------------------------------------------------------------------------------------------------------------------------------------------------------------------------------------------------------------------------------------------------------------------------------------------------------------------------------------------------------------------------------------------------------------------------------------------------------------------------------------------------------------------------------------------------------------------------------------------------------------------------------------------------------------------------------------------------------------------------------------------------------------------------------------------------------------------------------------------------------------------------------------------------------------------------------------------------------------------------------------------------------------------------------------------------------------------------------------------------|--------------------------------------------------------------------------------------------------------------------------------------------------------------------------------------------------------------------------------------------------------------------------------------------------------------------------------------------------------------------------------------------------------------------------------------------------------------------------------------------------------------------------------------------------------------------------------------------------------------------------------------------------------------------------------------------------------------------------------------------------------------------------------------------------------------------------------------------------------------------------------------------------------------------------------------------------------------------------------------------------------------------------------------------------------------------------------------------------------------------------------------------------------------------------------------------------------------------------------------------------------------------------------------------------------------------------------------------------------------------------------------------------------------------------------------------------------------------------------------------------------------------------------------------------------------------------------------------------------------------------------------------------------------------------------------------------------------------------------------------------------------------------------------------------------------------------------------------------------------------------------------------------------------------------------------------------------------------------------------------------------------------------------------------------------------------------------------------------------------------------------|
| <section-header><section-header><section-header></section-header></section-header></section-header> |                                                                              | A STATE<br>TATALINA<br>TATALINA<br>TATALINA<br>TATALINA<br>TATALINA<br>TATALINA<br>TATALINA<br>TATALINA<br>TATALINA<br>TATALINA<br>TATALINA<br>TATALINA<br>TATALINA<br>TATALINA<br>TATALINA<br>TATALINA<br>TATALINA<br>TATALINA<br>TATALINA<br>TATALINA<br>TATALINA<br>TATALINA<br>TATALINA<br>TATALINA<br>TATALINA<br>TATALINA<br>TATALINA<br>TATALINA<br>TATALINA<br>TATALINA<br>TATALINA<br>TATALINA<br>TATALINA<br>TATALINA<br>TATALINA<br>TATALINA<br>TATALINA<br>TATALINA<br>TATALINA<br>TATALINA<br>TATALINA<br>TATALINA<br>TATALINA<br>TATALINA<br>TATALINA<br>TATALINA<br>TATALINA<br>TATALINA<br>TATALINA<br>TATALINA<br>TATALINA<br>TATALINA<br>TATALINA<br>TATALINA<br>TATALINA<br>TATALINA<br>TATALINA<br>TATALINA<br>TATALINA<br>TATALINA<br>TATALINA<br>TATALINA<br>TATALINA<br>TATALINA<br>TATALINA<br>TATALINA<br>TATALINA<br>TATALINA<br>TATALINA<br>TATALINA<br>TATALINA<br>TATALINA<br>TATALINA<br>TATALINA<br>TATALINA<br>TATALINA<br>TATALINA<br>TATALINA<br>TATALINA<br>TATALINA<br>TATALINA<br>TATALINA<br>TATALINA<br>TATALINA<br>TATALINA<br>TATALINA<br>TATALINA<br>TATALINA<br>TATALINA<br>TATALINA<br>TATALINA<br>TATALINA<br>TATALINA<br>TATALINA<br>TATALINA<br>TATALINA<br>TATALINA<br>TATALINA<br>TATALINA<br>TATALINA<br>TATALINA<br>TATALINA<br>TATALINA<br>TATALINA<br>TATALINA<br>TATALINA<br>TATALINA<br>TATALINA<br>TATALINA<br>TATALINA<br>TATALINA<br>TATALINA<br>TATALINA<br>TATALINA<br>TATALINA<br>TATALINA<br>TATALINA<br>TATALINA<br>TATALINA<br>TATALINA<br>TATALINA<br>TATALINA<br>TATALINA<br>TATALINA<br>TATALINA<br>TATALINA<br>TATALINA<br>TATALINA<br>TATALINA<br>TATALINA<br>TATALINA<br>TATALINA<br>TATALINA<br>TATALINA<br>TATALINA<br>TATALINA<br>TATALINA<br>TATALINA<br>TATALINA<br>TATALINA<br>TATALINA<br>TATALINA<br>TATALINA<br>TATALINA<br>TATALINA<br>TATALINA<br>TATALINA<br>TATALINA<br>TATALINA<br>TATALINA<br>TATALINA<br>TATALINA<br>TATALINA<br>TATALINA<br>TATALINA<br>TATALINA<br>TATALINA<br>TATALINA<br>TATALINA<br>TATALINA<br>TATALINA<br>TATALINA<br>TATALINA<br>TATALINA<br>TATALINA<br>TATALINA<br>TATALINA<br>TATALINA<br>TATALINA<br>TATALINA<br>TATALINA<br>TATALINA<br>TATALINA<br>TATALINA<br>TATALINA<br>TATALINA<br>TATALINA<br>TATALINA<br>TATALINA<br>TATALINA<br>TATALINA<br>TATALINA<br>TATALINA<br>TATALINA<br>TATALINA<br>TATALINA<br>TATALINA<br>TATALINA<br>TATALINA<br>TATALINA<br>TATALINA<br>TATALINA<br>TATALINA<br>TATALINA<br>TATALINA<br>TATALINA<br>TATALINA<br>TATALINA<br>TATALINA<br>TATALINA<br>TATALINA<br>TATALINA<br>TATALINA<br>TATALIN | 1000000000000000000000000000000000000                                                                                                                                                                                                                                                                                                                                                                                                                                                                                                                                                                                                                                                                                                                                                                                                                                                                                                                                                                                                                                                                                                                                                                                                                                                                                                                                                                                                                                                                                                                                                                                                                                                                                                                                                                                                                                                                                                                                                                                                                                                                                          |
| CE<br>But<br>But<br>But<br>But<br>But<br>But<br>But<br>But<br>But<br>But                            | CE                                                                           | Internet of the second se                                                                                                                                                                                                                                                                                                                                                                                                                                                                                                                                                                                                                                                                     | International Control of the Control |

This product is suitable for applications where fumes are produced such as smoke, peculiar smells, dust, poisonous and harmful gas, soldering, laser marking & carving, printing, and medical care, etc. With the triple-filter design and powerful suction, the absorbing efficiency and filtration ratio can reach 99.97%. The purified air can be discharged directly indoors.

# 6. Unit Components

# 7. Specifications

| Model: FE1BD-ESD Fume Extractor |                                     |  |  |
|---------------------------------|-------------------------------------|--|--|
| Surface Resistance              | 10 <sup>6</sup> ~10 <sup>11</sup> Ω |  |  |
| Air Inlet Interface             | Φ75mm Flange                        |  |  |
| Input Voltage                   | AC220V                              |  |  |
| Maximum Power                   | 210W                                |  |  |
| Filtering Efficiency            | 0.3µm 99.97%                        |  |  |
| Noise                           | <55dB                               |  |  |
| Length of Ducts                 | 1.4M                                |  |  |
| Systemic Flow                   | 330m³/h                             |  |  |
| Dimensions of Main Unit         | L425×W250×H410mm                    |  |  |
| Weight                          | 14.0kg                              |  |  |