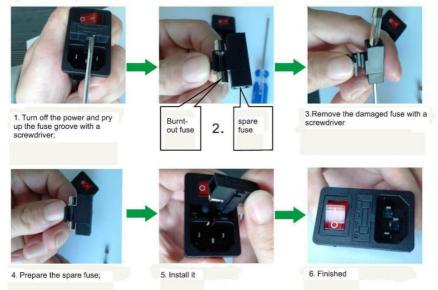

Cause: The fuse might be bad.

**Solution:** The fuse needs to be replaced by performing the following steps:

#### Operation steps to replace the fuse:

If the problem remains after these inspections and maintenance are performed, please contact customer service.