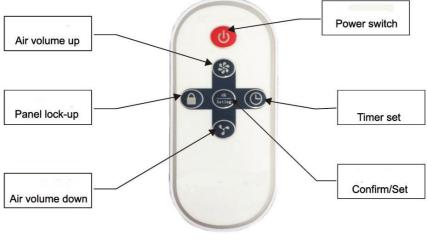

The air flow should be set according to the actual demand. It should not be set too high or too low.

Excessive air flow increases the power consumption as well as the noise level.

**Illustration of Remote Control** 

#### Panel Lock-up

Press this button on the remote when the machine is working, all function keys on the machine control panel will be locked. Press again or reboot the machine to unlock.