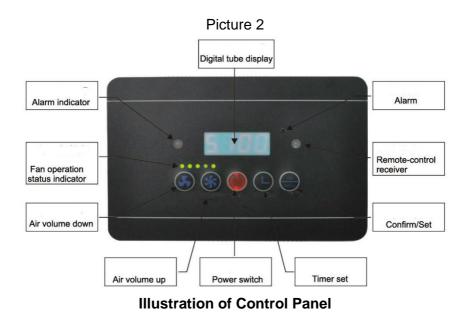

### 8.4 Operator Interface Button Functions

#### **Power Switch button**

Pressing the power switch on the remote control or the machine control panel should cause the machine to start running and the orange light on the machine control panel should turn ON. Pressing the power button on the remote or the machine control panel again should cause the machine to stop running and the orange indicator light on the machine control panel should turn OFF.

#### **Air Volume Up Button**

Press this button when the machine is running, the number on digital tube display increases in multiples of 10, the maximum number is 100 which means the machine is running in full speed.

#### **Air Volume Down Button**

Press this button when the machine is running, the number on digital display decreases in multiples of 10.

#### **Confirm/Set Button**

If the machine is in alarm status and buzzer sounds, press the Confirm/Set button to turn OFF the alarm. If the machine is not in alarm status, press the Confirm/Set button to check the total working hours of the machine.

#### Panel Lock-up

Press this button on the remote when the machine is working, all function keys on the machine control panel will be locked. Press again or reboot the machine to unlock.