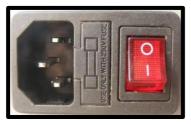

#### 8.3 Machine Operating Instructions

Plug in and check if the power plug is properly fit into the socket. Turn on the power switch (Picture 1).

#### Picture 1

Adjust the speed-adjusting knob to start the machine according to different needs on the air flow (Picture 2).

Before starting the machine, the speed-adjusting knob should be adjusted to the OFF position.