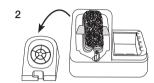

# **CL6220**

Metal Brushes with Clip for Compact Stations & Manual Tip Cleaner This manual corresponds to the following reference:

### CL6220

### **Packing List**

The following items are included:



Metal Brushes ...... 2 units Ref. Cl 6220



**Manual** ...... 1 unit Ref. 0010369

### Metal Brush replacement in Compact Stations





# Metal Brush replacement in CL Manual Tip Cleaner

1





## **Optional Cleaning Products**



CL6205 Inox Wool



TT Tip Tinner



Sand Ref. CL6211



Brass Wool Ref. CL6210



Sponge Ref. S0354



Metal Brush Ref. CL6217

### **Specifications**

CI 6220

Metal Brush with Clip for Compact Stations & Manual

Tip Cleaner Ref.: CL6220

- Weight: 12 gr / 0.002 lb

45 x 60 x 31 mm / 1.77 x 2.36 x 1.22 in - Dimensions:

Complies with CE standards.

FSD Safe.



#### Warranty

JBC's 2 year warranty covers this equipment against all manufacturing defects. including the replacement of defective parts and labour.

Warranty does not cover product wear or misuse.

In order for the warranty to be valid, equipment must be returned, postage paid, to the dealer where it was purchased.



This product should not be thrown in the garbage.

In accordance with th