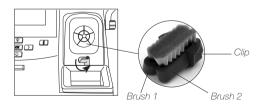

### Metal Brush replacement in Compact Stations

# Metal Brush replacement in CL Manual Tip Cleaner

1