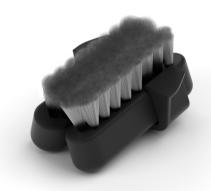

# **CL6220**

Metal Brushes with Clip for Compact Stations & Manual Tip Cleaner This manual corresponds to the following reference:

### **Specifications**

CI 6220

Metal Brush with Clip for Compact Stations & Manual

Tip Cleaner Ref.: CL6220

- Weight: 12 gr / 0.002 lb

45 x 60 x 31 mm / 1.77 x 2.36 x 1.22 in - Dimensions:

Complies with CE standards.