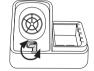

# **CL6220**

Metal Brushes with Clip for Compact Stations & Manual Tip Cleaner This manual corresponds to the following reference:

### CL6220

### **Packing List**

The following items are included:



Metal Brushes ...... 2 units Ref. Cl 6220



**Manual** ...... 1 unit Ref. 0010369

### Metal Brush replacement in Compact Stations





# Metal Brush replacement in CL Manual Tip Cleaner

1





## **Optional Cleaning Products**



CL6205 Inox Wool



TT Tip Tinner



Sand Ref. CL6211



Brass Wool Ref. CL6210



Sponge Ref. S0354



Metal Brush Ref. CL6217

### **Specifications**

CI 6220

Metal Brush with Clip for Compact Stations & Manual

Tip Cleaner Ref.: CL6220

- Weight: 12 gr / 0.002 lb

45 x 60 x 31 mm / 1.77 x 2.36 x 1.22 in - Dimensions:

Complies with CE standards.

FSD Safe.



#### Warranty

JBC's 2 year warranty covers this equipment against all manufacturing defects. including the replacement of defective parts and labour.

Warranty does not cover product wear or misuse.

In order for the warranty to be valid, equipment must be returned, postage paid, to the dealer where it was purchased.



This product should not be thrown in the garbage.

In accordance with