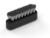

### **Specifications**

CI 6220

Metal Brush with Clip for Compact Stations & Manual

Tip Cleaner Ref.: CL6220

- Weight: 12 gr / 0.002 lb

45 x 60 x 31 mm / 1.77 x 2.36 x 1.22 in - Dimensions:

Complies with CE standards.